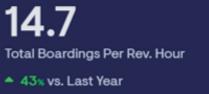

## Notes:

- (1.) "Boardings" are the number of times a passenger boards a bus. A passenger making a round-trip would count as two boardings.
- (2.) "Boardings Per Revenue Hour" are calculated as the total boardings divided by total number of revenue hours of service that were provided. This metric is designed to normalize the number of boardings against the amount of service that is operated as a means of measuring service efficiency or productivity.
- (3.) The contract with the Department of Defense for Line 102X (Mark Center Express) was suspended until further notice in December 2021.