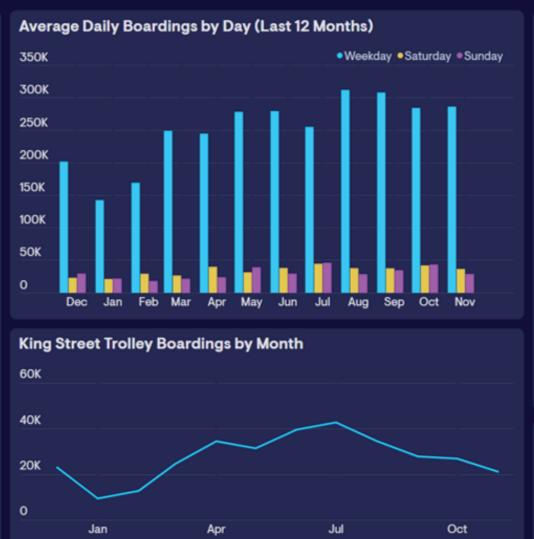

13.6к

Avg. Weekday Boardings

**DASH Systemwide Ridership** 

45% vs. Last Year

**9.2**k

Avg. Saturday Boardings

49% vs. Last Year

**5.8**<sub>K</sub>

Avg. Sunday Boardings

32% vs. Last Year

RIDERSHIP - Nov. 2022