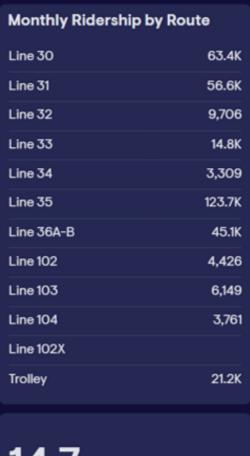

13.6к

Avg. Weekday Boardings

**DASH Systemwide Ridership** 

45% vs. Last Year

**9.2**k

Avg. Saturday Boardings

49% vs. Last Year

**5.8**<sub>K</sub>

Avg. Sunday Boardings

32% vs. Last Year

RIDERSHIP - Nov. 2022